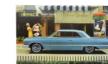

6 Dealership 32"x 18" Showroom Posters, 1960's

Clementine Hunter 1886-1988 0/B (Ginnin Cotton)

Signed Sherle Wagner Shell

Shape Sink

Supurb Queen Size 4

Pc Burl Walnut Bed

Set circa 1880