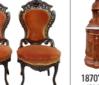

51" Heavily Carved Karpen Arm Chairs

1860s 4 Piece J & JW Meeks Rosewood Parlor Set. NY

19th Century Bronze 25" H Clock Set

Heavily

Carved

Basket Turtle Top

Table

870s Gas