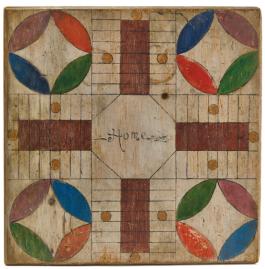

## **Online Winter Discovery Auction**

Antiques from area estates including property of Choate Rosemary Hall AMERICANA : weathervanes, painted boxes, gameboards, folk art, decoys, samplers, Native American, early glass. OUTSIDER ART: Hawkins Bolden, Eddie Arning, Gerald Slota, Genevieve Sielle and more. FINE ART: Ben Austrian, Milton Howell, Hugh Williams, Star Wars working drawings, Schmidt Lunae photograph. MID CENTURY MODERN: Ed Weiner pin, Modernist jewelry, Modernist vase. TOYS: Collection of early Teddy Bears. steel fire truck, blocks, dolls, early Mickey and Minnie dolls, Tin Ferris Wheel toy. ASIAN: Porcelain, scroll, ink brush painting, Chinese jacket. OTHER: Vintage cameras, including Leica, gold coins, Wavecrest, Hummels, Lladro figurines, sterling, gold jewelry and much more.