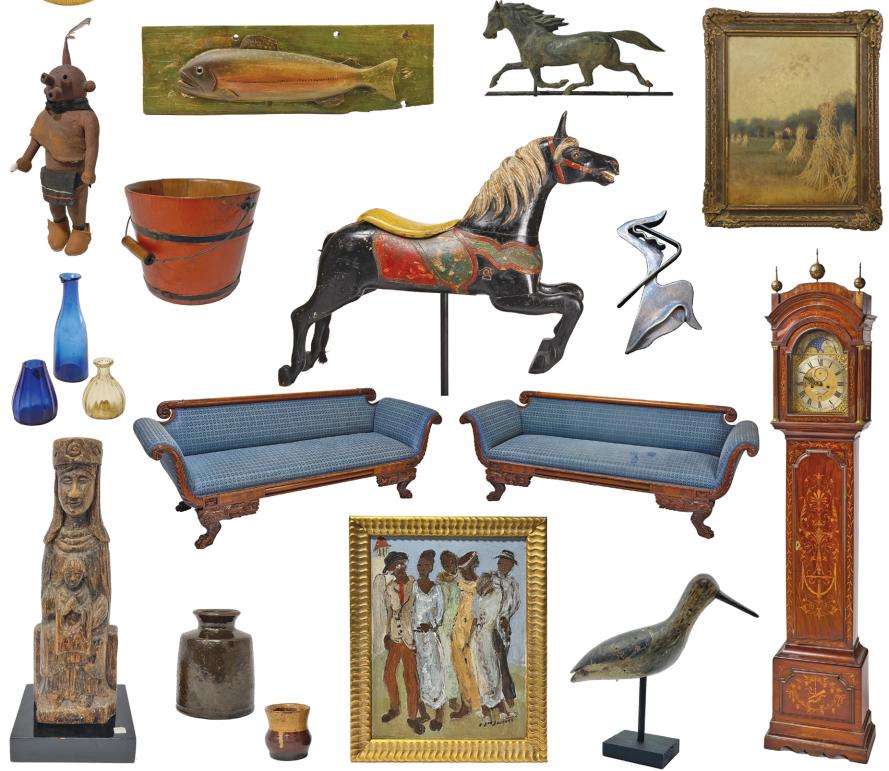

## **Online Winter Discovery Auction**

Antiques from area estates including property of Choate Rosemary Hall AMERICANA : weathervanes, painted boxes, gameboards, folk art, decoys, samplers, Native American, early glass. OUTSIDER ART: Hawkins Bolden, Eddie Arning, Gerald Slota, Genevieve Sielle and more. FINE ART: Ben Austrian, Milton Howell, Hugh Williams, Star Wars working drawings, Schmidt Lunae photograph. MID CENTURY MODERN: Ed Weiner pin, Modernist jewelry, Modernist vase. TOYS: Collection of early Teddy Bears. steel fire truck, blocks, dolls, early Mickey and Minnie dolls, Tin Ferris Wheel toy. ASIAN: Porcelain, scroll, ink brush painting, Chinese jacket. OTHER: Vintage cameras, including Leica, gold coins, Wavecrest, Hummels, Lladro figurines, sterling, gold jewelry and much more.