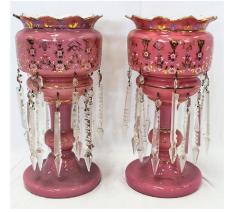

Large assortment of oriental items including cloisonne, bronze items, Jade items, porcelain, wall screens.

There are some Mid-Century modern items including an Eames style chair, Lucite coffee table, Bakalowits and Sohne "Miracle" Sputnik Chandelier, Karl Springer, Jere, and much more.

Large assortment of oriental items including cloisonne, bronze items, porcelain, wall screens.

There are some Mid-Century Modern items including an Eames style chair, Lucite coffee table, Bakalowits and Sohne "Miracle" Sputnik Chandelier, and much more.