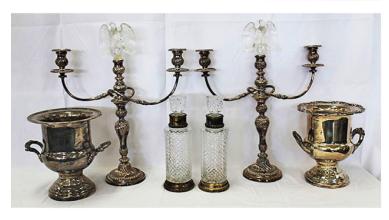

Over 100 lots of Quality Jewelry and Silver

There is a large assortment of custom pieces of jewelry including a Cartier 18k Cuff Bracelet, 13cttw Diamond cuff bracelet, 9+cttw Diamond Brooch, 1.60ct Platinum Diamond and Pearl Ring, Tiffany.

Large assortment of oriental items including cloisonne, bronze items, Jade items, porcelain, wall screens.

There are some Mid-Century modern items including an Eames style chair, Lucite coffee table, Bakalowits and Sohne "Miracle" Sputnik Chandelier, Karl Springer, Jere, and much more.