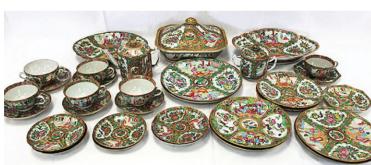

Large assortment of oriental items including cloisonne, bronze items, Jade items, porcelain, wall screens.

There are some Mid-Century modern items including an Eames style chair, Lucite coffee table, Bakalowits and Sohne "Miracle" Sputnik Chandelier, Karl Springer, Jere, and much more.

Large assortment of oriental items including cloisonne, bronze items, porcelain, wall screens.

There are some Mid-Century Modern items including an Eames style chair, Lucite coffee table, Bakalowits and Sohne "Miracle" Sputnik Chandelier, and much more.