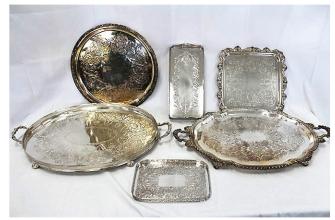

Over 100 lots of Quality Jewelry and Silver

There is a large assortment of custom pieces of jewelry including a Cartier 18k Cuff Bracelet, 13cttw Diamond cuff bracelet, 9+cttw Diamond Brooch, 1.60ct Platinum Diamond and Pearl Ring, Tiffany.

# Exceptional Antique, Jewelry, Asian, & Decorative Auction Saturday July 23rd 9am preview 1pm start

This sale consists of lifetime collections of Greenwich and Redding Connecticut estates.

There is a large assortment of custom pieces of jewelry including Cartier 18k Cuff Bracelet, 13cttw Diamond cuff bracelet, 9+cttw Diamond Brooch, 1.60ct Platinum Diamond and Pearl Ring, Tiffany.