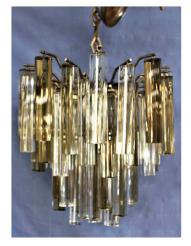

Large assortment of oriental items including cloisonne, bronze items, Jade items, porcelain, wall screens.

There are some Mid-Century modern items including an Eames style chair, Lucite coffee table, Bakalowits and Sohne "Miracle" Sputnik Chandelier, Karl Springer, Jere, and much more.

Large assortment of oriental items including cloisonne, bronze items, porcelain, wall screens.

There are some Mid-Century Modern items including an Eames style chair, Lucite coffee table, Bakalowits and Sohne "Miracle" Sputnik Chandelier, and much more.