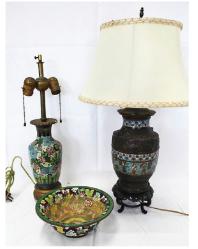

Large assortment of oriental items including cloisonne, bronze items, Jade items, porcelain, wall screens.

There are some Mid-Century modern items including an Eames style chair, Lucite coffee table, Bakalowits and Sohne "Miracle" Sputnik Chandelier, Karl Springer, Jere, and much more.

Large assortment of oriental items including cloisonne, bronze items, porcelain, wall screens.

There are some Mid-Century Modern items including an Eames style chair, Lucite coffee table, Bakalowits and Sohne "Miracle" Sputnik Chandelier, and much more.