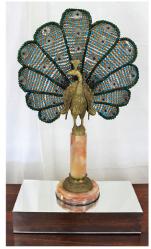

Large assortment of oriental items including cloisonne, bronze items, Jade items, porcelain, wall screens.

There are some Mid-Century modern items including an Eames style chair, Lucite coffee table, Bakalowits and Sohne "Miracle" Sputnik Chandelier, Karl Springer, Jere, and much more.

Large assortment of oriental items including cloisonne, bronze items, porcelain, wall screens.

There are some Mid-Century Modern items including an Eames style chair, Lucite coffee table, Bakalowits and Sohne "Miracle" Sputnik Chandelier, and much more.