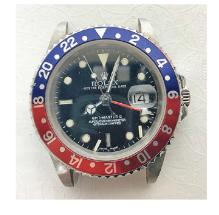

Watches include Aduemars Piguel, Rolex, Chopard, Panerai.

Great selection of assorted French and Italian Furniture, lighting and decorative arts.

Paintings including Jean Dufy, Eric Sloane, Arthur Halow, George Ames Aldrich, J.N. Barlow, Clinton Loveridge, William Russell Flint.