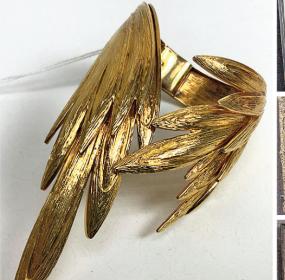

Over 100 lots of Quality Jewelry and Silver

There is a large assortment of custom pieces of jewelry including a Cartier 18k Cuff Bracelet, 13cttw Diamond cuff bracelet, 9+cttw Diamond Brooch, 1.60ct Platinum Diamond and Pearl Ring, Tiffany.

# Exceptional Antique, Jewelry, Asian, & Decorative Auction Saturday July 23rd 9am preview 1pm start

This sale consists of lifetime collections of Greenwich and Redding Connecticut estates.

There is a large assortment of custom pieces of jewelry including Cartier 18k Cuff Bracelet, 13cttw Diamond cuff bracelet, 9+cttw Diamond Brooch, 1.60ct Platinum Diamond and Pearl Ring, Tiffany.