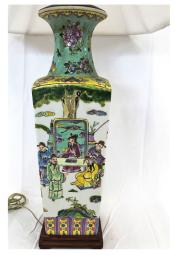

Large assortment of oriental items including cloisonne, bronze items, Jade items, porcelain, wall screens.

There are some Mid-Century modern items including an Eames style chair, Lucite coffee table, Bakalowits and Sohne "Miracle" Sputnik Chandelier, Karl Springer, Jere, and much more.

Large assortment of oriental items including cloisonne, bronze items, porcelain, wall screens.

There are some Mid-Century Modern items including an Eames style chair, Lucite coffee table, Bakalowits and Sohne "Miracle" Sputnik Chandelier, and much more.