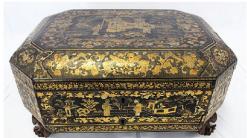

Large assortment of oriental items including cloisonne, bronze items, Jade items, porcelain, wall screens.

There are some Mid-Century modern items including an Eames style chair, Lucite coffee table, Bakalowits and Sohne "Miracle" Sputnik Chandelier, Karl Springer, Jere, and much more.

Large assortment of oriental items including cloisonne, bronze items, porcelain, wall screens.

There are some Mid-Century Modern items including an Eames style chair, Lucite coffee table, Bakalowits and Sohne "Miracle" Sputnik Chandelier, and much more.