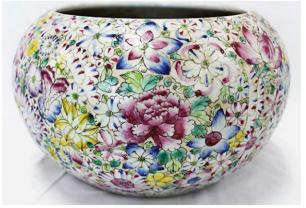

Large assortment of oriental items including cloisonne, bronze items, Jade items, porcelain, wall screens.

There are some Mid-Century modern items including an Eames style chair, Lucite coffee table, Bakalowits and Sohne "Miracle" Sputnik Chandelier, Karl Springer, Jere, and much more.

Large assortment of oriental items including cloisonne, bronze items, porcelain, wall screens.

There are some Mid-Century Modern items including an Eames style chair, Lucite coffee table, Bakalowits and Sohne "Miracle" Sputnik Chandelier, and much more.