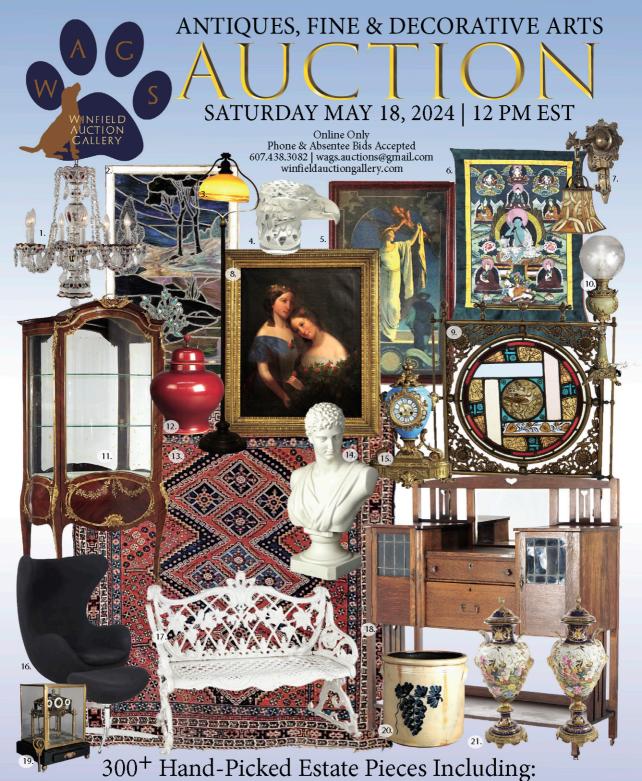

Bohemian Cut-to-Clear 2. Haskins Layered Garden Window 3. Handel/Steuben 4. Rene Lalique
Parrish, Spirit of the Night 6. Hand-Painted Thangka 7. Pair Oscar Bach 8. C. 1840 Double Portrait
Aesthetic B&H Firescreen 10. Bradley & Hubbard Verdigris 11. Oversized, Signed Francois Linke
Lg Chinese Oxblood, Signed 13. Antique Shiraz 14. Parian of David 15. Sevres Figural Cast Bronze
Knoll School Womb Chair Set 17. Cast Garden Lattice Form 18. Stickley Bros 19.
Congreve Rolling Ball Skeleton 20. Cluster Grapes, Burlington 21. Monumental Sevres
Preview begins May 3, 2024 Friday through Sunday, 12 pm – 4 pm or by appointment
Palmer Road N., Big Flats, NY 14814