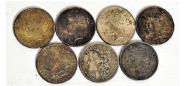

Lot (2) Art Deco 18kt White Gold/Diamond Rings, Size 6 3/4 & 8. w. 3.3 Dwt

W/C Folk Art Cat in a Basket Unsigned, 19th C., 10" x 12"

1917 U.S. One Dollar Large Note (Sawhorse Back) Near Unc.

Lot (7) Assorted Morgan/Peace Silver Dollars, Morgans 1878-S, 1882-0, 1887; Peace 1922, 1923, (2) 1924