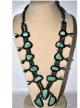

Lot Assorted Sterling, Tiffany Forks, Scent, etc., w. 27.4 oz

Early Navajo American Indian Sterling/Turquoise Squash Blossom Necklace, 19/20th C., L. 28" (Old Pawn)

Gigandel 14kt Yellow/White Gold/Diamond Wrist Watch w/Buckle Form, C. 1940/50, w. 17.0 Dwt