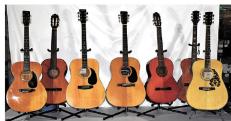

Lot Assorted Vintage incl. Leica Pamphlets, Lenses, etc.

W/C Portrait Miniature Woman w/Flowers Signed Illegible, 19th C., 5 1/2" x 3 3/4"

40+ Musical Instruments

Lot (2) Vintage Student Model Violins incl. 1/8 Karl Hauser 4/4 Signed w/Paper Label, Illegible