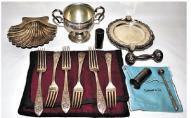

Lot Assorted Sterling, Tiffany Forks, Scent, etc., w. 27.4 oz

Early Navajo American Indian Sterling/Turquoise Squash Blossom Necklace, 19/20th C., L. 28" (Old Pawn)

Gigandel 14kt Yellow/White Gold/Diamond Wrist Watch w/Buckle Form, C. 1940/50, w. 17.0 Dwt