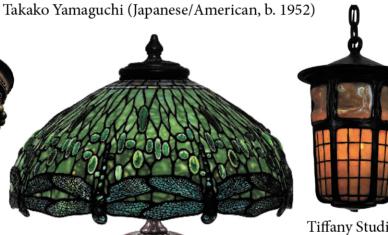

Tiffany & Co.

**Tiffany Studios** 

"Oriental Poppy" Table Lamp

**Tiffany Studios** Monumental "Moorish" Ceiling Light

**Tiffany Studios** "Turtle-Back" Lantern

Tiffany Studios "Damascene" Desk Lamp

**Tiffany Studios** 

Flower-Form Vase

**Tiffany Studios** Twelve-Light "Lily" Table Lamp

Guy Carleton Wiggins (American, 1883-1962) "Fifth Avenue Blizzard"

**Tiffany Studios** "Dragonfly" Table Lamp

Konstantin Korovin (Russian, 1861-1939) "Music by Moonlight"