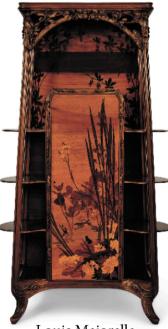

Louis Majorelle Marquetry Vitrine

Eight Tiffany Studios "Pulled Feather" Sconces