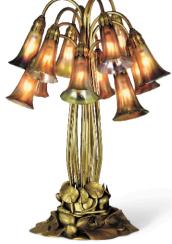

Flower-Form Vase

**Tiffany Studios** Twelve-Light "Lily" Table Lamp

Guy Carleton Wiggins (American, 1883-1962) "Fifth Avenue Blizzard"

**Tiffany Studios** "Dragonfly" Table Lamp

Konstantin Korovin (Russian, 1861-1939) "Music by Moonlight"