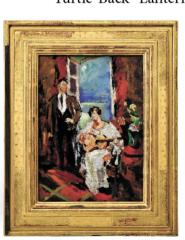

Flower-Form Vase

**Tiffany Studios** Twelve-Light "Lily" Table Lamp

Guy Carleton Wiggins (American, 1883-1962) "Fifth Avenue Blizzard"

**Tiffany Studios** "Dragonfly" Table Lamp

Konstantin Korovin (Russian, 1861-1939) "Music by Moonlight"