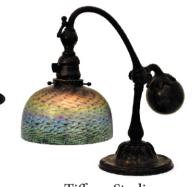

Tiffany & Co.

**Tiffany Studios** 

"Oriental Poppy" Table Lamp

**Tiffany Studios** Monumental "Moorish" Ceiling Light

**Tiffany Studios** "Turtle-Back" Lantern

Tiffany Studios "Damascene" Desk Lamp

**Tiffany Studios** 