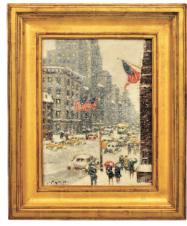

Flower-Form Vase

**Tiffany Studios** Twelve-Light "Lily" Table Lamp

Guy Carleton Wiggins (American, 1883-1962) "Fifth Avenue Blizzard"

**Tiffany Studios** "Dragonfly" Table Lamp

Konstantin Korovin (Russian, 1861-1939) "Music by Moonlight"